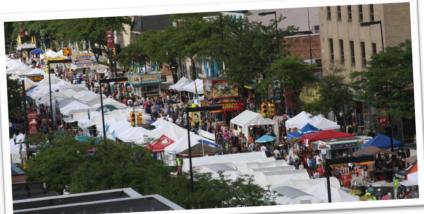

## **OVER 200,000 ATTENDEES ANNUALLY!**

This year's fair will feature over 300 booths of artists representing the finest in arts and culture, entertainment, exhibitors and, of course, a variety of food to satisfy everyone's taste. Add to that the sidewalk sales offered by our downtown businesses and our many fine restaurants, and you will see why the Wyandotte Street Art Fair has grown to be one of the largest and best-attended fairs in the state of Michigan.

HOURS: Art Fair: 10 am to 9 pm

**LOCATION**: The Fair is located along Biddle Avenue between Eureka and Oak Streets, in Downtown Wyandotte.

HISTORY: The event traces its history to 1961 when a handful of artists from the Acanthus Art Society exhibiting their work in from of a local downtown business. From these humble beginnings, the Wyandotte Street Art Fair has grown to be one of the largest and best attended fairs in the state.